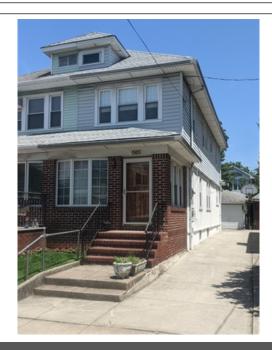

## 1985 New York Avenue, Brooklyn, NY 11210

- » Beds: 3 | Baths: 1 Full, 1 Half
- » Single Family |  $1,150 \text{ ft}^2$  | Lot:  $2,000 \text{ ft}^2$
- » Midwood / Flatbush Location
- » 1 Family Detached 20' x 100'
- » 7 Rooms, 3 Beds, 1.5 Baths
- » More Info: 1985NewYorkAvenue.lsForSale.com

## \$749,000

Midwood / Flatbush Location.

1 Family Semi-Detached. 7 rooms, 3 Beds, 1.5 Baths + Full Basement, Driveway and Garage.

Amenities Include Gas Heat, Parquet Floors, Eat-In Kitchen, Walk-Up Attic from Rear Bedroom, Driveway and Garage.